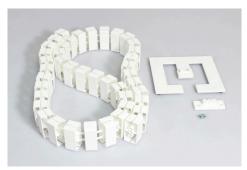

## Cable-Snake<sup>®</sup> Cube

Cable-Snake

| CODES   | DESCRIPTION              |
|---------|--------------------------|
| 7112194 | CS CUBE (2D) 1.25M FIR 2 |
|         | DESK WHITE (EDK)         |
| 7112193 | CS CUBE (2D) 1.25M FIR 2 |
|         | desk black (edk)         |

## EACH CABLE SNAKE CUBE FREESTANDING KIT CONTAINS:

Easy-Desk 2B (incl 2 screws) Easy-Floor (Weighted Base) CABLE SNAKE links (approx 125cm (42 chain links)