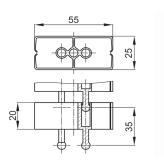

## EACH CABLE SNAKE CUBE FREESTANDING KIT CONTAINS:

Easy-Desk 2B (incl 2 screws) Easy-Floor (Weighted Base) CABLE SNAKE links (approx 125cm (42 chain links)