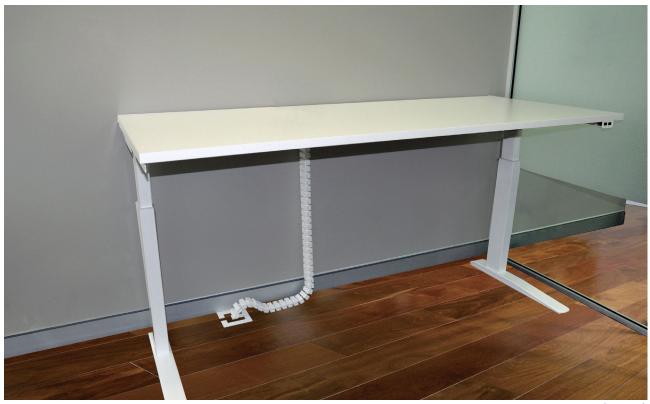

Revolutionary cable management system Integrated 2D functionality

Easy-zip system for tool free cable threading

## THE FLEXIBLE CABLE MANAGEMENT SYSTE

- Smooth, caterpillar track operation
- Cube 2D offers horizontal stability and vertical flexibility
- Designed for height adjustable and sit to stand desks
- Desk to Floor kits available in black and white

## EACH CABLE SNAKE CUBE FREESTANDING KIT CONTAINS:

Easy-Desk 2B (incl 2 screws) Easy-Floor (Weighted Base) CABLE SNAKE links (approx 125cm (42 chain links)