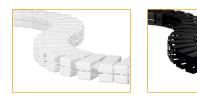

## Cable-Snake<sup>®</sup> Cube

Cable-Snake

| CODES   | DESCRIPTION              |
|---------|--------------------------|
| 7112194 | CS CUBE (2D) 1.25M FIR 2 |
|         | DESK WHITE (EDK)         |
| 7112193 | CS CUBE (2D) 1.25M FIR 2 |
|         | desk black (edk)         |

## THE FLEXIBLE CABLE MANAGEMENT SYSTE

- Smooth, caterpillar track operation
- Cube 2D offers horizontal stability and vertical flexibility
- Designed for height adjustable and sit to stand desks
- Desk to Floor kits available in black and white

## EACH CABLE SNAKE CUBE FREESTANDING KIT CONTAINS:

Easy-Desk 2B (incl 2 screws) Easy-Floor (Weighted Base) CABLE SNAKE links (approx 125cm (42 chain links)